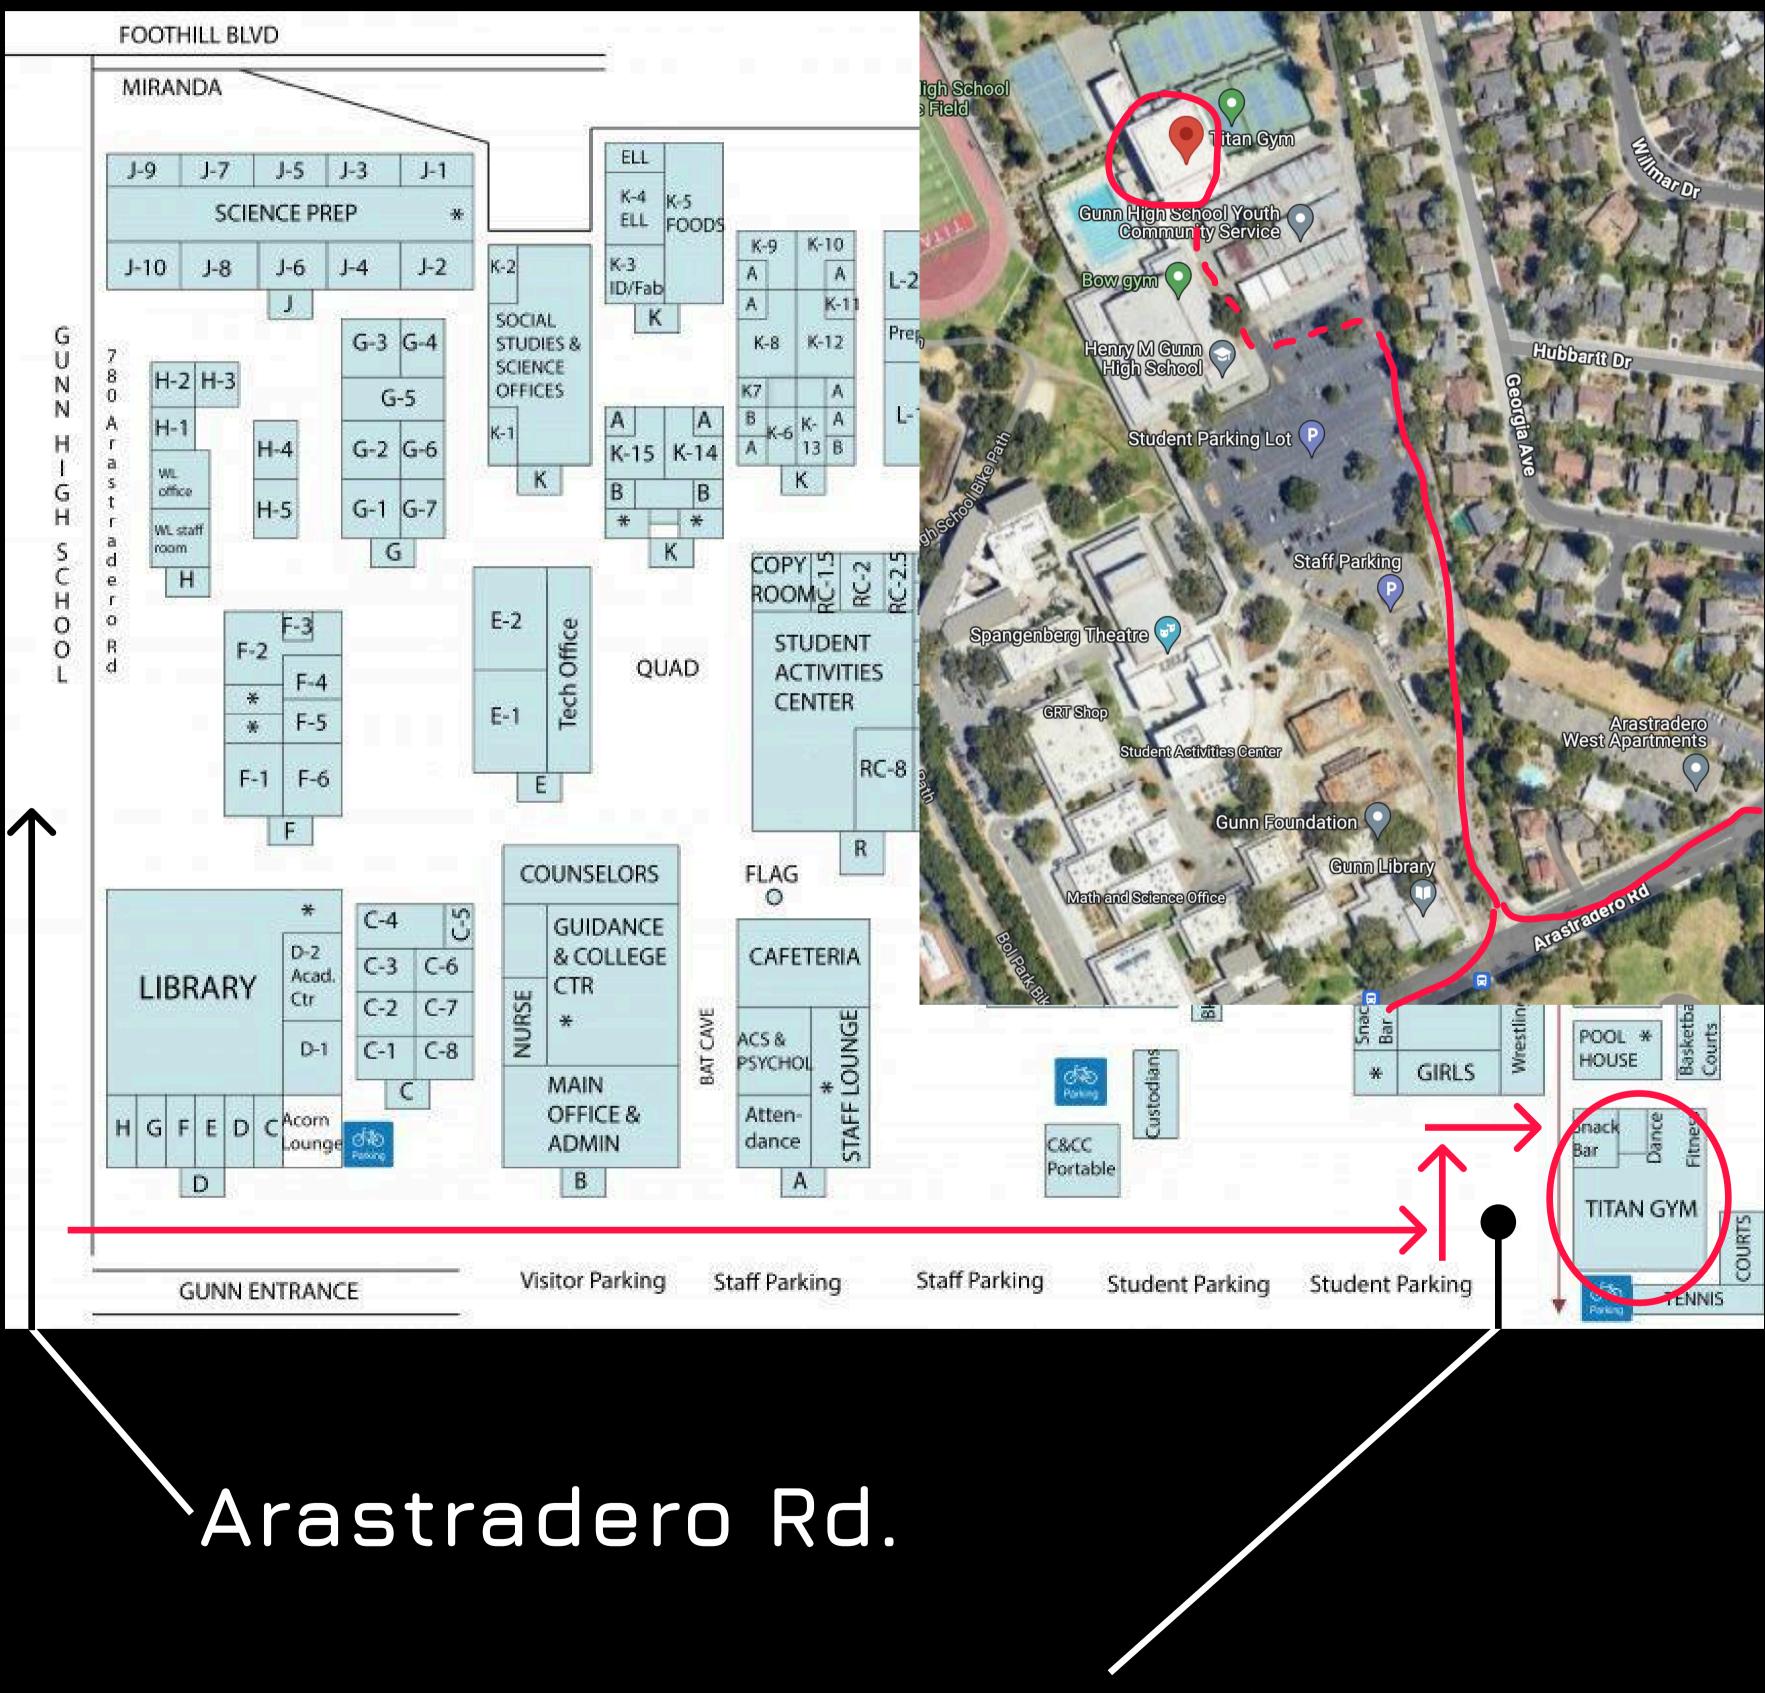

## SCHEDULE & LOCATION 780 ARASTRADERO RD, PALO ALTO CA 94306

| TIME        | EVENT                  | LOCATION                                                                                                                                                                                                                 |
|-------------|------------------------|--------------------------------------------------------------------------------------------------------------------------------------------------------------------------------------------------------------------------|
| 10:00-10:30 | CHECK-IN               | • Titan Gym (see map                                                                                                                                                                                                     |
| 10:30-10:50 | OPENING<br>CEREMONY    | <ul> <li>WIFI</li> <li>PAUSD Guest</li> <li>No wifi password</li> </ul> WHAT TO BRING <ul> <li>At least one computer</li> <li>one per team during the contest</li> </ul> Water bottle/snacks <ul> <li>Pencils</li> </ul> |
| 10:50-11:30 | PRACTICE<br>CONTEST    |                                                                                                                                                                                                                          |
| 11:30-12:20 | LUNCH +<br>MINI-EVENTS |                                                                                                                                                                                                                          |
| 12:45-3:45  | CONTEST                |                                                                                                                                                                                                                          |
| 3:50-4:10   | CLOSING<br>CEREMONY    |                                                                                                                                                                                                                          |

## GUNN HIGH SCHOOL MAP

There are buildings here